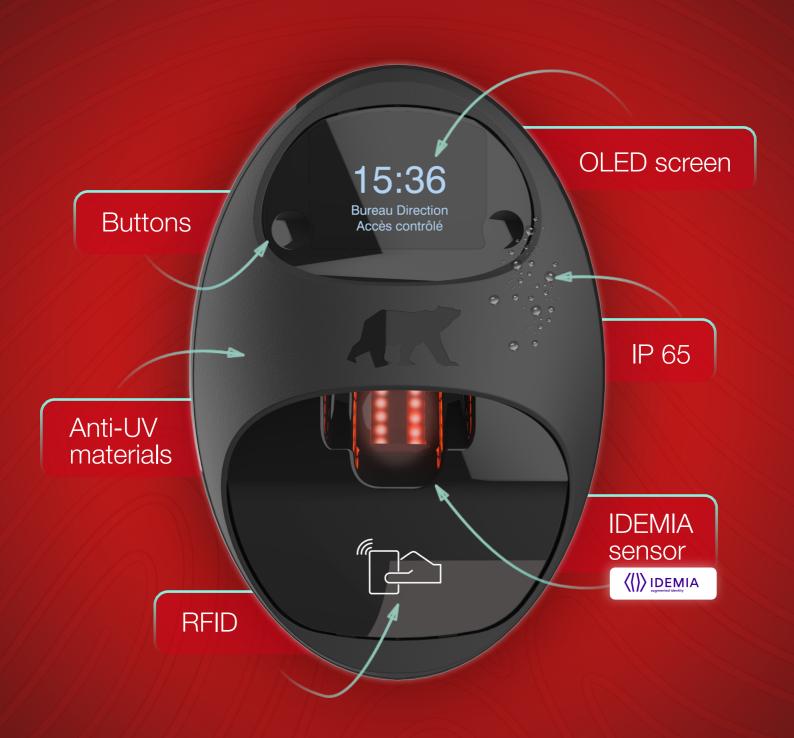

# **NEW OPTIMA ID READER**

HIGH SECURITY · NEW FEATURES · NEW DESIGN

DEVELOPED AND MANUFACTURED IN EUROPE

## **SCREEN FUNCTION**

- Time
- Room identification e.g. MEETING ROOM
- Sector identification e.g. IT DEPARTMENT
- Company name e.g. AMAZON

**IDENTIFICATION** 

Unrecognised

Accepted + Name

Access not granted

#### **ENROLMENT**

- Place your finger
  - Enrolment success/ failure

20 characters configurable on Optima

#### **DOOR STATUS**

Door opened

Fire alarm, all doors opened.

Maintained closure

All doors closed by administrator.

## **BUTTONS**

#### **ACTUAL FUNCTION** - OPTION

• Turn the reader on/ off

Useful for externally situated readers so they don't attract attention

#### **COMING SOON**

Time and attendance

Clock in/ Clock out/ Break

## **READER**

- IDEMIA CBM
- Standard: 3,000 users/ prints
- · Option: 5,000 users/ prints

# **DESIGN**

- Sleek design
- IP 65
- Anti-UV materials
- Sensor protector to shield sensor from sunlight

## **RFID**

MIFARE/ DESFire RFID reader - OPTION
 To use in addition to biometric or multimodal (card+biometric)

# **SECURITY**

- Encryption of fingerprint with IDEMIA algorithm n°1 worldwide
- Anti-vandalism protection alert/ shutoff mode/ alarm if the reader is ripped from wall